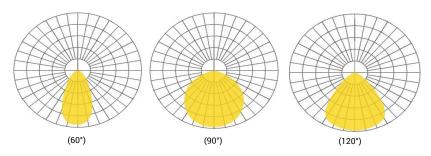

#### Description

in Vorbereitung

Swirl has an exquisite and compact design, as like butterfly spreading wings to dancing. "Graphene" robust housing with anticorrosion surface treatment and ingenious air cross-ventilation structure design support superior heat dissipation conditions to ensure a long lifespan. With the zoomable optic design, 60°/90°/120° are changeable through simple rotation on optics. No need to change the lens anymore. One model in stock means "ALL" solutions in hand.

# Specifications - BP4 FLEX Graphen UFO Highbay

Version: 2022

| Electrical Information       |                                                                                                                                                                                                                                                                                                                                                     |
|------------------------------|-----------------------------------------------------------------------------------------------------------------------------------------------------------------------------------------------------------------------------------------------------------------------------------------------------------------------------------------------------|
| Model No.                    | BP4-FLEX( Art. No. 28085)                                                                                                                                                                                                                                                                                                                           |
| Power Consumption(±5%)       | 70W - 160W adjustable                                                                                                                                                                                                                                                                                                                               |
| Power Supply                 | LIFUD customized                                                                                                                                                                                                                                                                                                                                    |
| Input Voltage                | 220-240VAC, 50 / 60 Hz                                                                                                                                                                                                                                                                                                                              |
| Power Factor                 | >0.96                                                                                                                                                                                                                                                                                                                                               |
| Surge Protection             | 4kV line-line, 6kV line-earth Inrush current: <80A/700uS@230Vac                                                                                                                                                                                                                                                                                     |
| Driver Type                  | Constant Current (CC)                                                                                                                                                                                                                                                                                                                               |
| Control                      | Dimmable 0-10V,(OPTIONAL: DALI, Microwave Motion Sensor, TUYA BLE;                                                                                                                                                                                                                                                                                  |
|                              | PIR Sensor, Light Sensor, Software control, Remote control)                                                                                                                                                                                                                                                                                         |
| Note                         | Due to the characteristics of the non-isolated driver, when the dim cable is connected to 0V, the luminiare cannot be completely turned off but will remain weak brightness. If you need to completely turn off the luminaire, we suggest you add resistors on the PCB at the factory before deliverying it, please contact your sales for details. |
| Optic Information            |                                                                                                                                                                                                                                                                                                                                                     |
| LED Type                     | LED 2835 - TCL ( SANAN )                                                                                                                                                                                                                                                                                                                            |
| Luminous Flux (±10%)         | 14000 - 33000lm                                                                                                                                                                                                                                                                                                                                     |
| Efficacy(5000K Ra70)         | up to 205 lm/W                                                                                                                                                                                                                                                                                                                                      |
| Correlated Color Temperature | 4000K + 5000K adjustable (patent snake design)                                                                                                                                                                                                                                                                                                      |
| Color Rendering Index        | Ra80 (Ra70 optional)                                                                                                                                                                                                                                                                                                                                |
| Beam Angle                   | (60°/90°/120 adjustable lens waterproof)                                                                                                                                                                                                                                                                                                            |
| UGR level                    | >22                                                                                                                                                                                                                                                                                                                                                 |
|                              |                                                                                                                                                                                                                                                                                                                                                     |
| Dimentions and Mount         |                                                                                                                                                                                                                                                                                                                                                     |
| Product Dimension            | φ350mm x 189 mm                                                                                                                                                                                                                                                                                                                                     |
| Luminaire Net Weight         | 3.0±0.3kg                                                                                                                                                                                                                                                                                                                                           |
| Export Carton Size           | 400x400x195mm                                                                                                                                                                                                                                                                                                                                       |
| Gross Weight                 | 3.6±0.3kg                                                                                                                                                                                                                                                                                                                                           |
|                              |                                                                                                                                                                                                                                                                                                                                                     |