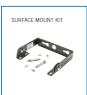

Unit:mm

Art.Nr. 28085-5 Safety chain 304 stainless steel, available for 0.25m, 1m, 1.5m and 5m long.

Art.Nr. 28085-6 Wire Guard / Sports Fields Balls / Stones Protection Guard

Art.Nr. 28085- 7 ±45° adjustable bracket SPCC materials with outdoor powder coating.