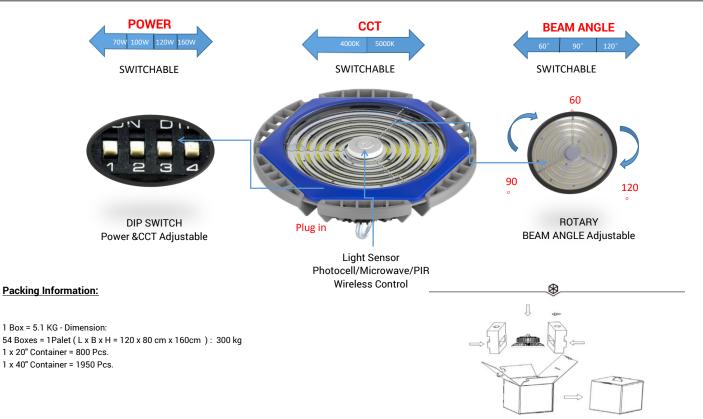

### Key Features

- Adjustable POWER 4 x different Wattage @ max 205 lm/W
   Adjustable light distributions for different project needs
- Adjustable Light Color
- LIGHT & PIR & Microwave & Smart motion sensor
- Heat sink from GRAPHEN with best heat dissipation

# Specifications - BP4 FLEX Graphen UFO Highbay

Version: 2022

| Electrical Information       |                                                                                                                                                                                                                                                                                                                                                     |
|------------------------------|-----------------------------------------------------------------------------------------------------------------------------------------------------------------------------------------------------------------------------------------------------------------------------------------------------------------------------------------------------|
| Model No.                    | BP4-FLEX( Art. No. 28085)                                                                                                                                                                                                                                                                                                                           |
| Power Consumption(±5%)       | 70W - 160W adjustable                                                                                                                                                                                                                                                                                                                               |
| Power Supply                 | LIFUD customized                                                                                                                                                                                                                                                                                                                                    |
| Input Voltage                | 220-240VAC, 50 / 60 Hz                                                                                                                                                                                                                                                                                                                              |
| Power Factor                 | >0.96                                                                                                                                                                                                                                                                                                                                               |
| Surge Protection             | 4kV line-line, 6kV line-earth Inrush current: <80A/700uS@230Vac                                                                                                                                                                                                                                                                                     |
| Driver Type                  | Constant Current (CC)                                                                                                                                                                                                                                                                                                                               |
| Control                      | Dimmable 0-10V,(OPTIONAL: DALI, Microwave Motion Sensor, TUYA BLE;                                                                                                                                                                                                                                                                                  |
|                              | PIR Sensor, Light Sensor, Software control, Remote control)                                                                                                                                                                                                                                                                                         |
| Note                         | Due to the characteristics of the non-isolated driver, when the dim cable is connected to 0V, the luminiare cannot be completely turned off but will remain weak brightness. If you need to completely turn off the luminaire, we suggest you add resistors on the PCB at the factory before deliverying it, please contact your sales for details. |
| Optic Information            |                                                                                                                                                                                                                                                                                                                                                     |
| LED Type                     | LED 2835 - TCL ( SANAN )                                                                                                                                                                                                                                                                                                                            |
| Luminous Flux (±10%)         | 14000 - 33000lm                                                                                                                                                                                                                                                                                                                                     |
| Efficacy(5000K Ra70)         | up to 205 lm/W                                                                                                                                                                                                                                                                                                                                      |
| Correlated Color Temperature | 4000K + 5000K adjustable (patent snake design)                                                                                                                                                                                                                                                                                                      |
| Color Rendering Index        | Ra80 (Ra70 optional)                                                                                                                                                                                                                                                                                                                                |
| Beam Angle                   | (60°/90°/120 adjustable lens waterproof)                                                                                                                                                                                                                                                                                                            |
| UGR level                    | >22                                                                                                                                                                                                                                                                                                                                                 |
|                              |                                                                                                                                                                                                                                                                                                                                                     |
| Dimentions and Mount         |                                                                                                                                                                                                                                                                                                                                                     |
| Product Dimension            | φ350mm x 189 mm                                                                                                                                                                                                                                                                                                                                     |
| Luminaire Net Weight         | 3.0±0.3kg                                                                                                                                                                                                                                                                                                                                           |
| Export Carton Size           | 400x400x195mm                                                                                                                                                                                                                                                                                                                                       |
| Gross Weight                 | 3.6±0.3kg                                                                                                                                                                                                                                                                                                                                           |
|                              |                                                                                                                                                                                                                                                                                                                                                     |

#### **New Features**

- max 205 lm/W
- FULL GRAPHENE HOUSING
- 4 x different Wattages in one housing
- 3 x Beam Angles in ONE housing @ IP 65 Rating
- 2 x Light colors in ONE hosuing without losing efficiancy
- 1 x 100.000 hours Lifetime a max Temp with 6 year full warranty