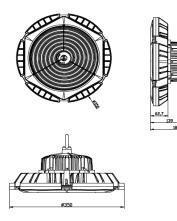

# Specifications - BP4 FLEX Graphen UFO Highbay

Version: 2022

| Electrical Information       |                                                                                                                                                                                                                                                                                                                                                     |
|------------------------------|-----------------------------------------------------------------------------------------------------------------------------------------------------------------------------------------------------------------------------------------------------------------------------------------------------------------------------------------------------|
| Model No.                    | BP4-FLEX( Art. No. 28085)                                                                                                                                                                                                                                                                                                                           |
| Power Consumption(±5%)       | 70W - 160W adjustable                                                                                                                                                                                                                                                                                                                               |
| Power Supply                 | LIFUD customized                                                                                                                                                                                                                                                                                                                                    |
| Input Voltage                | 220-240VAC, 50 / 60 Hz                                                                                                                                                                                                                                                                                                                              |
| Power Factor                 | >0.96                                                                                                                                                                                                                                                                                                                                               |
| Surge Protection             | 4kV line-line, 6kV line-earth Inrush current: <80A/700uS@230Vac                                                                                                                                                                                                                                                                                     |
| Driver Type                  | Constant Current (CC)                                                                                                                                                                                                                                                                                                                               |
| Control                      | Dimmable 0-10V,(OPTIONAL: DALI, Microwave Motion Sensor, TUYA BLE;                                                                                                                                                                                                                                                                                  |
|                              | PIR Sensor, Light Sensor, Software control, Remote control)                                                                                                                                                                                                                                                                                         |
| Note                         | Due to the characteristics of the non-isolated driver, when the dim cable is connected to 0V, the luminiare cannot be completely turned off but will remain weak brightness. If you need to completely turn off the luminaire, we suggest you add resistors on the PCB at the factory before deliverying it, please contact your sales for details. |
| Optic Information            |                                                                                                                                                                                                                                                                                                                                                     |
| LED Type                     | LED 2835 - TCL ( SANAN )                                                                                                                                                                                                                                                                                                                            |
| Luminous Flux (±10%)         | 14000 - 33000lm                                                                                                                                                                                                                                                                                                                                     |
| Efficacy(5000K Ra70)         | up to 205 lm/W                                                                                                                                                                                                                                                                                                                                      |
| Correlated Color Temperature | 4000K + 5000K adjustable (patent snake design)                                                                                                                                                                                                                                                                                                      |
| Color Rendering Index        | Ra80 (Ra70 optional)                                                                                                                                                                                                                                                                                                                                |
| Beam Angle                   | (60°/90°/120 adjustable lens waterproof)                                                                                                                                                                                                                                                                                                            |
| UGR level                    | >22                                                                                                                                                                                                                                                                                                                                                 |
|                              |                                                                                                                                                                                                                                                                                                                                                     |
| Dimentions and Mount         |                                                                                                                                                                                                                                                                                                                                                     |
| Product Dimension            | φ350mm x 189 mm                                                                                                                                                                                                                                                                                                                                     |
| Luminaire Net Weight         | 3.0±0.3kg                                                                                                                                                                                                                                                                                                                                           |
| Export Carton Size           | 400x400x195mm                                                                                                                                                                                                                                                                                                                                       |
| Gross Weight                 | 3.6±0.3kg                                                                                                                                                                                                                                                                                                                                           |
|                              |                                                                                                                                                                                                                                                                                                                                                     |

# Dimensions(Unit: mm/inch)