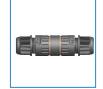

## Accessories

Art.Nr. 28085-1 Aluminium reflectors Different beam angle, anti glare effect, black/silvery color options. Code: (90°) Code: (110°) Code: (65°)

Art.Nr. 28085-3 PIR + SmartSensor TUYA sensor PIR occupancy sensor; Preset for 5/30S or 1/3/5/10/20/30 min hold time, 0/10/30 or 1/5/10/30/ min + $\infty$  standby time at 10/20/30/50% dim, daylight disabled -controlled by TUYA or Remote