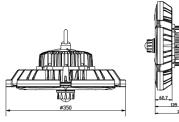

# Specifications - BP4 FLEX Graphen UFO Highbay

Version: 2022

| Electrical Information       |                                                                                                                                                                                                                                                                                                                                                     |
|------------------------------|-----------------------------------------------------------------------------------------------------------------------------------------------------------------------------------------------------------------------------------------------------------------------------------------------------------------------------------------------------|
| Model No.                    | BP4-FLEX( Art. No. 28085)                                                                                                                                                                                                                                                                                                                           |
| Power Consumption(±5%)       | 70W - 160W adjustable                                                                                                                                                                                                                                                                                                                               |
| Power Supply                 | LIFUD customized                                                                                                                                                                                                                                                                                                                                    |
| Input Voltage                | 220-240VAC, 50 / 60 Hz                                                                                                                                                                                                                                                                                                                              |
| Power Factor                 | >0.96                                                                                                                                                                                                                                                                                                                                               |
| Surge Protection             | 4kV line-line, 6kV line-earth Inrush current: <80A/700uS@230Vac                                                                                                                                                                                                                                                                                     |
| Driver Type                  | Constant Current (CC)                                                                                                                                                                                                                                                                                                                               |
| Control                      | Dimmable 0-10V,(OPTIONAL: DALI, Microwave Motion Sensor, TUYA BLE;                                                                                                                                                                                                                                                                                  |
|                              | PIR Sensor, Light Sensor, Software control, Remote control)                                                                                                                                                                                                                                                                                         |
| Note                         | Due to the characteristics of the non-isolated driver, when the dim cable is connected to 0V, the luminiare cannot be completely turned off but will remain weak brightness. If you need to completely turn off the luminaire, we suggest you add resistors on the PCB at the factory before deliverying it, please contact your sales for details. |
| Optic Information            |                                                                                                                                                                                                                                                                                                                                                     |
| LED Type                     | LED 2835 - TCL ( SANAN )                                                                                                                                                                                                                                                                                                                            |
| Luminous Flux (±10%)         | 14000 - 33000lm                                                                                                                                                                                                                                                                                                                                     |
| Efficacy(5000K Ra70)         | up to 205 lm/W                                                                                                                                                                                                                                                                                                                                      |
| Correlated Color Temperature | 4000K + 5000K adjustable (patent snake design)                                                                                                                                                                                                                                                                                                      |
| Color Rendering Index        | Ra80 (Ra70 optional)                                                                                                                                                                                                                                                                                                                                |
| Beam Angle                   | (60°/90°/120 adjustable lens waterproof)                                                                                                                                                                                                                                                                                                            |
| UGR level                    | >22                                                                                                                                                                                                                                                                                                                                                 |
|                              |                                                                                                                                                                                                                                                                                                                                                     |
| Dimentions and Mount         |                                                                                                                                                                                                                                                                                                                                                     |
| Product Dimension            | φ350mm x 189 mm                                                                                                                                                                                                                                                                                                                                     |
| Luminaire Net Weight         | 3.0±0.3kg                                                                                                                                                                                                                                                                                                                                           |
| Export Carton Size           | 400x400x195mm                                                                                                                                                                                                                                                                                                                                       |
| Gross Weight                 | 3.6±0.3kg                                                                                                                                                                                                                                                                                                                                           |
|                              |                                                                                                                                                                                                                                                                                                                                                     |

# Dimensions(Unit: mm/inch)