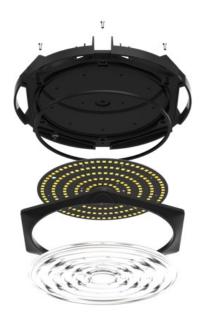

#### Lifespan and Warranty

| Operating Temperature     | Normal : -35°C to + 55°C       |
|---------------------------|--------------------------------|
|                           | Sensor version : 0°C to + 50°C |
| Life Time of LED @Ta=25°C | 80.000 hrs-L80                 |
|                           | 100.000 hrs-L70                |
| Warranty                  | 6 Years                        |

#### **New Features**

- max 205 lm/W
- FULL GRAPHENE HOUSING
- 4 x different Wattages in one housing
- 3 x Beam Angles in ONE housing @ IP 65 Rating
- 2 x Light colors in ONE hosuing without losing efficiancy
- 1 x 100.000 hours Lifetime a max Temp with 6 year full warranty

\* Please consult us for more details.



## Mounting Options + Sensor Installation



# Dimensions(Unit: mm/inch)







## Accessories



Art.Nr. 28085-1 Aluminium reflectors Different beam angle, anti glare effect, black/silvery color options. Code: (90°) Code: (110°) Code: (65°)



Art.Nr. 28085-3 PIR + SmartSensor TUYA sensor PIR occupancy sensor; Preset for 5/30S or 1/3/5/10/20/30 min hold time, 0/10/30 or 1/5/10/30/ min + $\infty$  standby time at 10/20/30/50% dim, daylight disabled -controlled by TUYA or Remote



Art.Nr. 28085-2 PC reflector  $90^\circ~$  PC reflector with lid.

Code: (90 $^{\circ}$ )



# Art.Nr. 28085-4

Microwave Occupancy Sensor Microwave occupancy sensor; Preset for 5/30S or 1/3/5/10/20/30 min hold time, 0/10/30 or 1/5/10/30/ min +∞ standby time at 10/20/30/50% dim, daylight disabled

Unit:mm



Art.Nr. 28085-5 Safety chain 304 stainless steel, available for 0.25m, 1m, 1.5