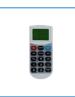

Art.Nr. 28085-8 Remote controller For motion sensor and PIR sensor.

Art.Nr. 28085- 9 Connector for assembling of Lamp Mesh Metal Plate with screws

Art.Nr. 28085- 10 0/1-10 V to DALI Converter Coverter to set DALI Control