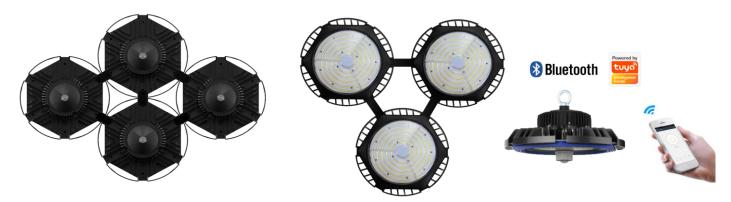

### Key Features

- Adjustable POWER 4 x different Wattage @ max 205 lm/W
   Adjustable light distributions for different project needs
- Adjustable Light Color
- LIGHT & PIR & Microwave & Smart motion sensor
- Heat sink from GRAPHEN with best heat dissipation

| · Heat Sink norn GRAFHEN with best heat dissipation      | 1                               |
|----------------------------------------------------------|---------------------------------|
| <ul> <li>PC and ALU Reflectors are available.</li> </ul> | • IP                            |
| 65 Water Resistant Rating                                | <ul> <li>Smart</li> </ul>       |
| Technolgy by Tuya BLE                                    | <ul> <li>Linkable up</li> </ul> |
| to 1500 Watt                                             |                                 |