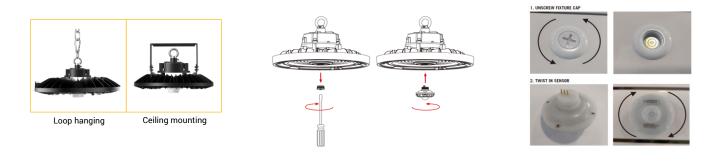

## Mounting Options + Sensor Installation

| Gross Weight    | 3.6±0.3kg                  |
|-----------------|----------------------------|
| Mounting Option | Loop Hanging               |
|                 | Ceiling Mounting           |
| Material        | GRAPHENE®                  |
|                 | Polycarbonate Optical Lens |
| Finish          | Powder Coating             |
| Fixture Color   | Black                      |
| EPA             | NA                         |
| IK Rating       | IK08                       |
| IP Rating       | IP65                       |